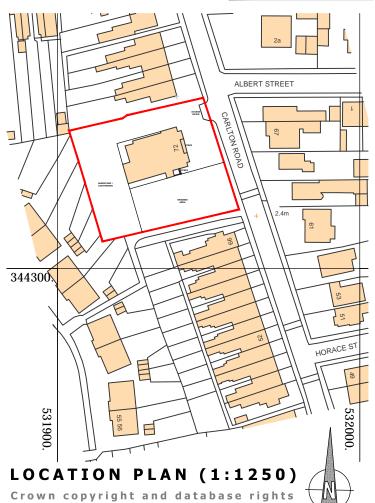

## ARCHITECTURAL DESIGN

07930 915730

 $lee@lpcdesign.co.uk \ www.lpcdesign.co.ul$ 

EXTENSIONS AND ALTERATIONS

Educational Facility 72 Carlton Rd, Boston, Lincolnshire, PE21 8PB

Mrs T Skinner

EXISTING Date MARCH 2020 As Shown @ A3